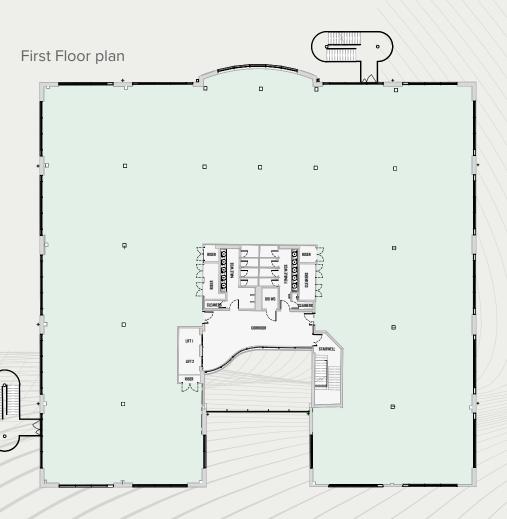

## AFFINITY **ONE**

| Availability | Sq ft  | Sq m    |
|--------------|--------|---------|
| Ground       | 7,305  | 678.7   |
| First        | 13,852 | 1,286.9 |
| Second       | 13,852 | 1,286.9 |
| Total        | 35,009 | 3,252.5 |

221 parking spaces providing an excellent ratio of 1:189 sq  $\mathrm{ft}^*$ 

\*There are an additional 162 spaces available by separate agreement, located 2 minutes walk' from the site.