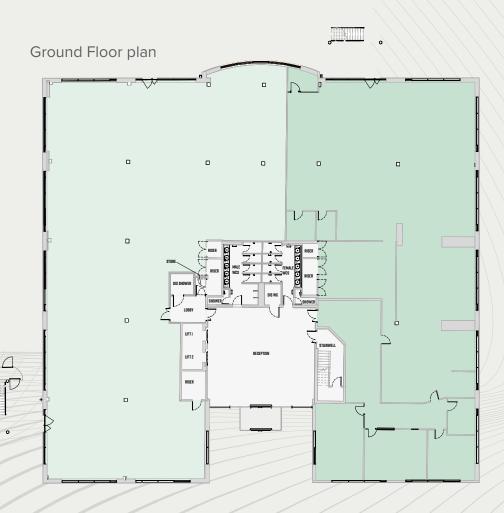

## AFFINITY **ONE**

| Availability | Sq ft  | Sq m    |
|--------------|--------|---------|
| Ground       | 7,305  | 678.7   |
| First        | 13,852 | 1,286.9 |
| Second       | 13,852 | 1,286.9 |
| Total        | 35,009 | 3,252.5 |

221 parking spaces providing an excellent ratio of 1:189 sq  $\mathrm{ft}^*$ 

\*There are an additional 162 spaces available by separate agreement, located 2 minutes walk' from the site.