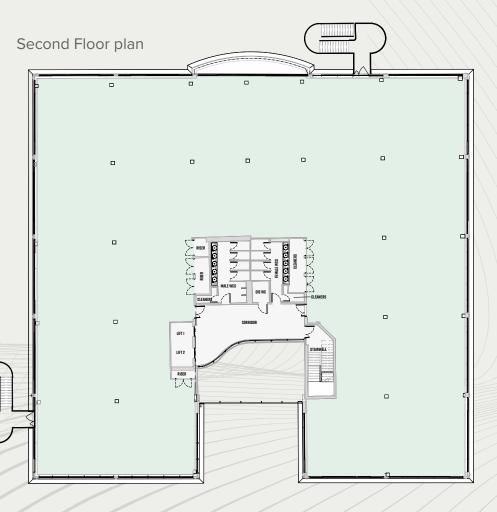

## AFFINITY **ONE**

| Availability | Sq ft  | Sq m    |
|--------------|--------|---------|
| Ground       | 7,305  | 678.7   |
| First        | 13,852 | 1,286.9 |
| Second       | 13,852 | 1,286.9 |
| Total        | 35,009 | 3,252.5 |

221 parking spaces providing an excellent ratio of 1:189 sq  $\mathrm{ft}^*$ 

\*There are an additional 162 spaces available by separate agreement, located 2 minutes walk' from the site.